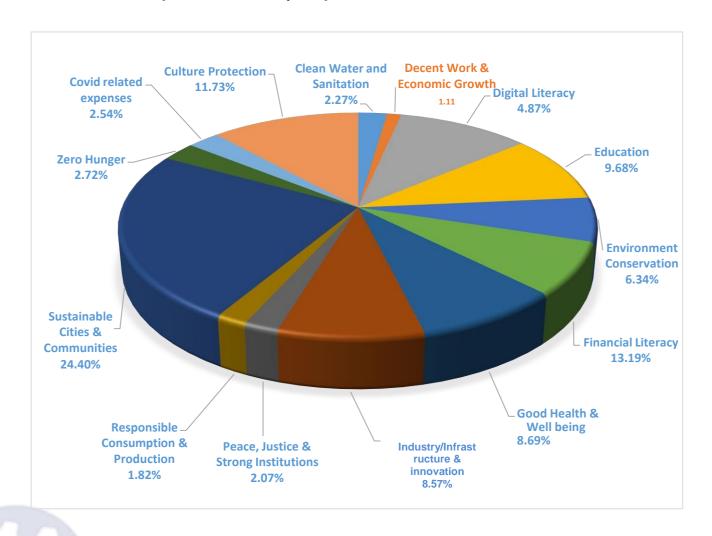

## **CSR FUND UTILIZATION (SECTOR WISE)**

| Sector                                | Total Expenses (NPR) | Utilization in |
|---------------------------------------|----------------------|----------------|
|                                       |                      | <b>%</b> *     |
| Clean Water and Sanitation            | 286,300.00           | 2.27%          |
| Decent Work & Economic Growth         | 140,000.10           | 1.11%          |
| Digital Literacy                      | 614,114.30           | 4.87%          |
| Education                             | 1,221,560.00         | 9.68%          |
| Environment Conservation              | 799,915.20           | 6.34%          |
| Financial Literacy                    | 1,664,994.01         | 13.19%         |
| Good Health & Wellbeing               | 1,097,269.73         | 8.69%          |
| Industry, Innovation & Infrastructure | 1,082,000.00         | 8.57%          |
| Peace, Justice & Strong Institutions  | 260,846.45           | 2.07%          |
| Responsible Consumption & Production  | 229,955.00           | 1.82%          |
| Sustainable Cities & Communities      | 3,078,947.50         | 24.40%         |
| Zero Hunger                           | 343,801.19           | 2.72%          |
| Culture Protection                    | 1,480,869.24         | 11.73%         |
| Covid Related Expenses                | 320,494.10           | 2.54%          |

<sup>\*</sup>Utilization in % is in reference to total CSR expenses for FY 2079/80.