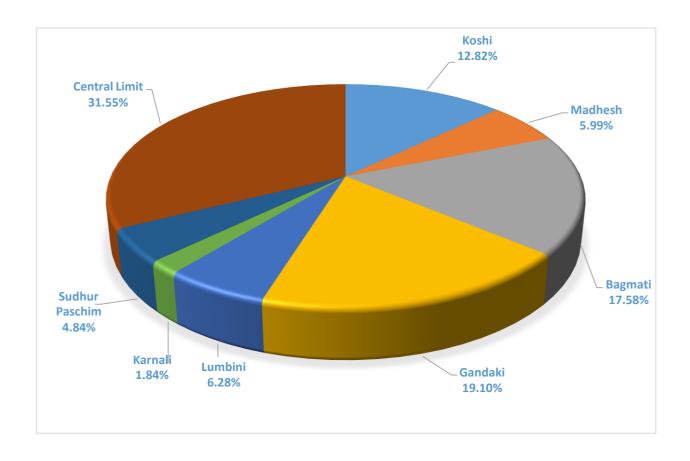

## **CSR FUND UTILIZATION (PROVINCE WISE)**

| Province       | Utilization in %* |
|----------------|-------------------|
| Koshi          | 12.82%            |
| Madhesh        | 5.99%             |
| Bagmati        | 17.58%            |
| Gandaki        | 19.10%            |
| Lumbini        | 6.28%             |
| Karnali        | 1.84%             |
| Sudhur Paschim | 4.84%             |
| Central Limit  | 31.55%            |

<sup>\*</sup>Utilization in % is in reference to total CSR expenses for FY 2079/80.